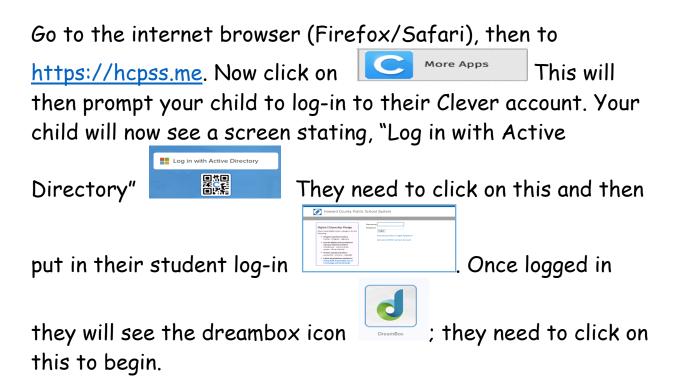

## Dreambox Learning Log-in Directions

|                              | • | <page-header></page-header>                                                                                                                                                                                                                                                                                                                                                                                                                                                                                                                                                                                                                                                                                                                                                                                                                                                                                                                                                                                                                                                                                                                                                                                                                                                                                                                                                                                                                                                                                                                                                                                                                                                                                                                                                                                                                                                                                                                                                                                                                                                                                   | even in the second seco | • | More Apps |
|------------------------------|---|---------------------------------------------------------------------------------------------------------------------------------------------------------------------------------------------------------------------------------------------------------------------------------------------------------------------------------------------------------------------------------------------------------------------------------------------------------------------------------------------------------------------------------------------------------------------------------------------------------------------------------------------------------------------------------------------------------------------------------------------------------------------------------------------------------------------------------------------------------------------------------------------------------------------------------------------------------------------------------------------------------------------------------------------------------------------------------------------------------------------------------------------------------------------------------------------------------------------------------------------------------------------------------------------------------------------------------------------------------------------------------------------------------------------------------------------------------------------------------------------------------------------------------------------------------------------------------------------------------------------------------------------------------------------------------------------------------------------------------------------------------------------------------------------------------------------------------------------------------------------------------------------------------------------------------------------------------------------------------------------------------------------------------------------------------------------------------------------------------------|--------------------------------------------------------------------------------------------------------------------------------------------------------------------------------------------------------------------------------------------------------------------------------------------------------------------------------------------------------------------------------------------------------------------------------------------------------------------------------------------------------------------------------------------------------------------------------------------------------------------------------------------------------------------------------------------------------------------------------------------------------------------------------------------------------------------------------------------------------------------------------------------------------------------------------------------------------------------------------------------------------------------------------------------------------------------------------------------------------------------------------------------------------------------------------------------------------------------------------------------------------------------------------------------------------------------------------------------------------------------------------------------------------------------------------------------------------------------------------------------------------------------------------------------------------------------------------------------------------------------------------------------------------------------------------------------------------------------------------------------------------------------------------------------------------------------------------------------------------------------------------------------------------------------------------------------------------------------------------------------------------------------------------------------------------------------------------------------------------------------------------|---|-----------|
| Log in with Active Directory |   | Kharaf Churty Mith Shoul System Should System Should Should System Should Sh | =                                                                                                                                                                                                                                                                                                                                                                                                                                                                                                                                                                                                                                                                                                                                                                                                                                                                                                                                                                                                                                                                                                                                                                                                                                                                                                                                                                                                                                                                                                                                                                                                                                                                                                                                                                                                                                                                                                                                                                                                                                                                                                                              |   | DreamBox  |